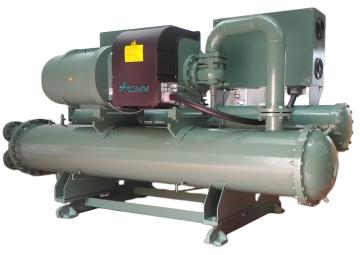

# HOT WATER GENERATORS AND HEAT RECOVERY CHILLERS VARIABLE SPEED CAPACITY CONTROL

MULTIPLE SCROLL HR CHILLERS FOR DELIVERY
VSD CAPACITY CONTROL COMPRESSORS

MULTI-CIRCUIT DESIGN 15 TO 450 TR

SCREW HR CHILLERS WITH BUILT-IN VSD 30 TO 450 TR

MULTIPLE SEMI-HERMETIC SCROLL COMPRESSORS WITH VSD 5 TO 350 TR

TWINS SPLIT-ABLE COMMON FRAME FOR
UNITS WITH STANDBY
(SEMI-HERMETIC SCROLLS)

MULTIPLE SEMI-HERMETIC SCROLL COMPRESSORS EACH WITH VSD FOR CENTRALISED HOT WATER SUPPLY