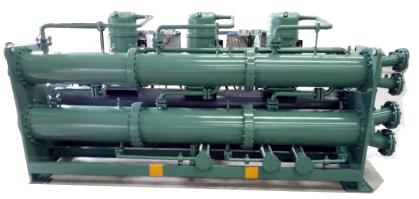

# HOT WATER GENERATORS AND HEAT RECOVERY CHILLERS VARIABLE SPEED CAPACITY CONTROL

MULTIPLE SCROLL HR CHILLERS FOR DELIVERY
VSD CAPACITY CONTROL COMPRESSORS

MULTI-CIRCUIT DESIGN 15 TO 450 TR

SCREW HR CHILLERS WITH BUILT-IN VSD 30 TO 450 TR

MULTIPLE SEMI-HERMETIC SCROLL COMPRESSORS WITH VSD 5 TO 350 TR

TWINS SPLIT-ABLE COMMON FRAME FOR
UNITS WITH STANDBY
(SEMI-HERMETIC SCROLLS)

MULTIPLE SEMI-HERMETIC SCROLL COMPRESSORS EACH WITH VSD FOR CENTRALISED HOT WATER SUPPLY