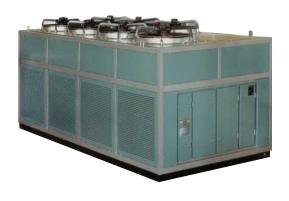

MULTI-CIRCUIT DESIGN SCROLLS, SCREW AND RECIPROCATING

### **CENTRALIZE HOT WATER GENERATORS**

ENERGY EFFICIENT HUMIDITY CONTROL SOLUTIONS

HEAT GENERATORS, HEAT RECOVERY CHILLERS

THERMAL STORAGE APPLICATION

### **ACMV P L**

# HOT WATER GENERATORS AND HEAT RECOVERY CHILLERS VARIABLE SPEED CAPACITY CONTROL



MULTIPLE SCROLL HR CHILLERS FOR DELIVERY
VSD CAPACITY CONTROL COMPRESSORS



MULTI-CIRCUIT DESIGN 15 TO 450 TR

SCREW HR CHILLERS WITH BUILT-IN VSD 30 TO 450 TR





MULTIPLE SEMI-HERMETIC SCROLL COMPRESSORS WITH VSD 5 TO 350 TR



TWINS SPLIT-ABLE COMMON FRAME FOR
UNITS WITH STANDBY
(SEMI-HERMETIC SCROLLS)



MULTIPLE SEMI-HERMETIC SCROLL COMPRESSORS EACH WITH VSD FOR CENTRALISED HOT WATER SUPPLY



COMMON WATER CONNECTIONS FOR CHILLER AND HOT WATER



AIR COOLED HR CHILLERS



## RECIPROCATING SEMI HERMETIC COMPRESSORS HR CHILLERS

#### OTHER ACMV PRODUCTS



Automatic Tube Brush Cleaning for Shell & Tube Condensers



In line filters



**Sand Filters** 



**Electronic Air Filters** 

HVAC AHU, Clean Room and Industrial Applications Supplied w/ Heat Recovery Dehumidifier System