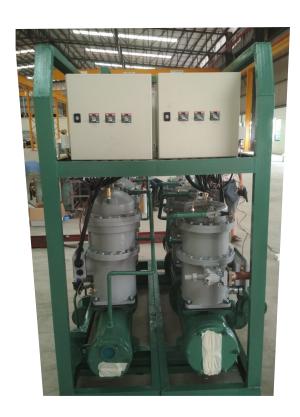

MULTIPLE SEMI-HERMETIC SCROLL COMPRESSORS WITH VSD 5 TO 350 TR

TWINS SPLIT-ABLE COMMON FRAME FOR
UNITS WITH STANDBY
(SEMI-HERMETIC SCROLLS)

MULTIPLE SEMI-HERMETIC SCROLL COMPRESSORS EACH WITH VSD FOR CENTRALISED HOT WATER SUPPLY