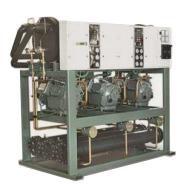

MULTI-CIRCUIT DESIGN SCROLLS, SCREW AND RECIPROCATING

### **CENTRALIZE HOT WATER GENERATORS**

ENERGY EFFICIENT HUMIDITY CONTROL SOLUTIONS

HEAT GENERATORS, HEAT RECOVERY CHILLERS

THERMAL STORAGE APPLICATION

### **ACMV P L**

# HOT WATER GENERATORS AND HEAT RECOVERY CHILLERS VARIABLE SPEED CAPACITY CONTROL



MULTIPLE SCROLL HR CHILLERS FOR DELIVERY
VSD CAPACITY CONTROL COMPRESSORS



MULTI-CIRCUIT DESIGN 15 TO 450 TR

SCREW HR CHILLERS WITH BUILT-IN VSD 30 TO 450 TR





MULTIPLE SEMI-HERMETIC SCROLL COMPRESSORS WITH VSD 5 TO 350 TR



TWINS SPLIT-ABLE COMMON FRAME FOR
UNITS WITH STANDBY
(SEMI-HERMETIC SCROLLS)



MULTIPLE SEMI-HERMETIC SCROLL COMPRESSORS EACH WITH VSD FOR CENTRALISED HOT WATER SUPPLY



COMMON WATER CONNECTIONS FOR CHILLER AND HOT WATER



AIR COOLED HR CHILLERS



## RECIPROCATING SEMI HERMETIC COMPRESSORS HR CHILLERS

#### OTHER ACMV PRODUCTS



Automatic Tube Brush Cleaning for Shell & Tube Condensers



In line filters



**Sand Filters** 



**Electronic Air Filters** 

HVAC AHU, Clean Room and Industrial Applications Supplied w/ Heat Recovery Dehumidifier System