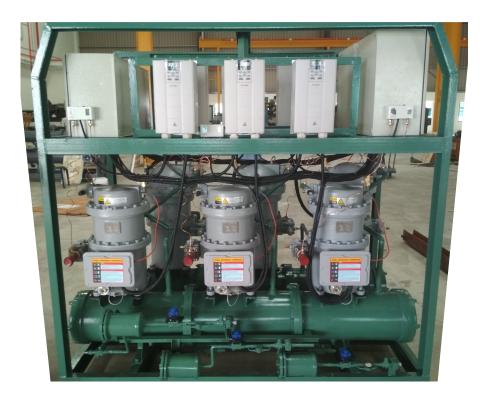

MULTIPLE SEMI-HERMETIC SCROLL COMPRESSORS WITH VSD 5 TO 350 TR

TWINS SPLIT-ABLE COMMON FRAME FOR
UNITS WITH STANDBY
(SEMI-HERMETIC SCROLLS)

MULTIPLE SEMI-HERMETIC SCROLL COMPRESSORS EACH WITH VSD FOR CENTRALISED HOT WATER SUPPLY