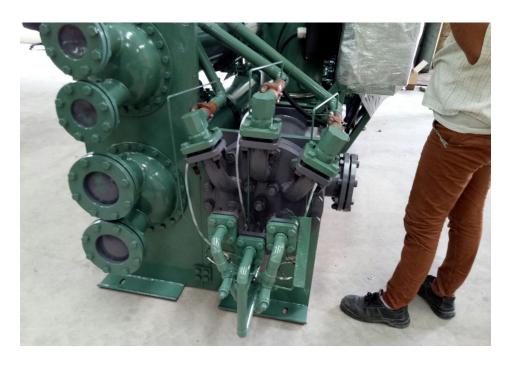

# HOT WATER GENERATORS AND HEAT RECOVERY CHILLERS VARIABLE SPEED CAPACITY CONTROL

MULTIPLE SCROLL HR CHILLERS FOR DELIVERY
VSD CAPACITY CONTROL COMPRESSORS

MULTI-CIRCUIT DESIGN 15 TO 450 TR

SCREW HR CHILLERS WITH BUILT-IN VSD 30 TO 450 TR