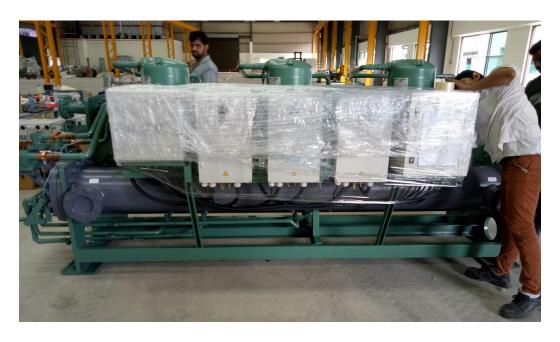

# HOT WATER GENERATORS AND HEAT RECOVERY CHILLERS VARIABLE SPEED CAPACITY CONTROL

MULTIPLE SCROLL HR CHILLERS FOR DELIVERY
VSD CAPACITY CONTROL COMPRESSORS

MULTI-CIRCUIT DESIGN 15 TO 450 TR

SCREW HR CHILLERS WITH BUILT-IN VSD 30 TO 450 TR

MULTIPLE SEMI-HERMETIC SCROLL COMPRESSORS WITH VSD 5 TO 350 TR

TWINS SPLIT-ABLE COMMON FRAME FOR
UNITS WITH STANDBY
(SEMI-HERMETIC SCROLLS)

MULTIPLE SEMI-HERMETIC SCROLL COMPRESSORS EACH WITH VSD FOR CENTRALISED HOT WATER SUPPLY